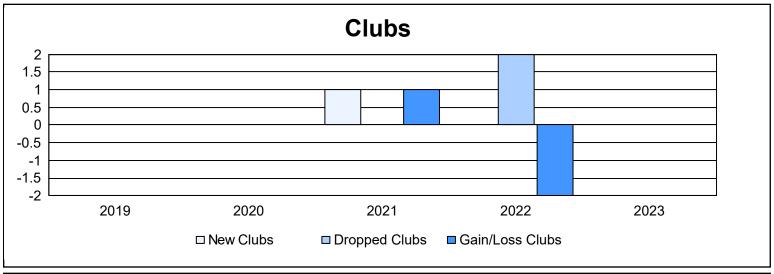

District N 4 As of June 2023 Cumulative

| Year      | New<br>Clubs | Dropped<br>Clubs | Gain/<br>Loss<br>Clubs | New<br>Members | Charter<br>Members | Reinstate<br>Members | Transfer<br>Members | Total<br>Member<br>Added | Total<br>Members<br>Dropped | Gain/<br>Loss<br>Members |
|-----------|--------------|------------------|------------------------|----------------|--------------------|----------------------|---------------------|--------------------------|-----------------------------|--------------------------|
| 2018-2019 | 0            | 0                | 0                      | 123            | 2                  | 0                    | 4                   | 129                      | 107                         | 22                       |
| 2019-2020 | 0            | 0                | 0                      | 61             | 3                  | 3                    | 7                   | 74                       | 133                         | -59                      |
| 2020-2021 | 1            | 0                | 1                      | 53             | 27                 | 0                    | 4                   | 84                       | 121                         | -37                      |
| 2021-2022 | 0            | 2                | -2                     | 79             | 10                 | 1                    | 1                   | 91                       | 126                         | -35                      |
| 2022-2023 | 0            | 0                | 0                      | 102            | 0                  | 5                    | 6                   | 113                      | 124                         | -11                      |
| Average   | 0            | 0                | 0                      | 84             | 8                  | 2                    | 4                   | 98                       | 122                         | -24                      |